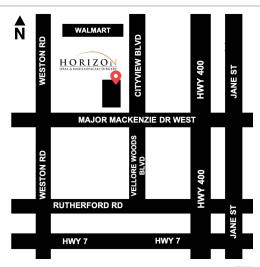

3582 MAJOR MACKENZIE DR WEST, #201 VAUGHAN, ON L4H 3T6 TEL: (905) 553-6725 FAX: (905) 553-6726

EMAIL: INFO@HORIZONORALSURGERY.CA

KINDLY NOTIFY US 48 HOURS PRIOR
IF YOU ARE UNABLE TO KEEP YOUR APPOINTMENT.
MISSED APPOINTMENTS WILL BE CHARGED A NOMINAL FEE.